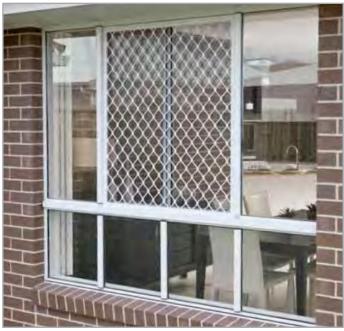

# **DIAMOND GRILLES** SECURITY SCREEN DOORS & WINDOWS

ALSPEC offer a wide range of Window and Door Grille options that will improve the security of your home. ALSPEC Grilles are perfectly suited to a wide range of window applications as well as both hinged and sliding doors.

#### **Key Features:**

- ALSPEC' Security Grilles are made from special Tempered Aluminium for greater strength and increased peace of mind. When combined with quality framing and hardware, ALSPEC Security Grilles offer good looking, low maintenance protection for your home.
- Various ALSPEC decorative grille designs available, ideal for front entry doors. Available in hinged and sliding door widths.
- ALSPEC Security Grilles for custom-made sliding doors provide optimum protection and smooth operation. Adjustment screws face inside the door out of an intruders reach.
- Half door panels add to protection from the weather, pets and intruders. Available in a range of pre-finished colours.
- Fixed window grilles, custom-made to suit. Also available in a variety of patterns and colours.
- Security doors made from quality ALSPEC Grilles can be fitted with the extra feature of a 3 Point Safety Lock. Three interlocking security hinges deter even the most persistent intruder.
- ALSPEC One Way Mesh provides added security by limiting visibility from the outside whilst maintaining the view from the inside.