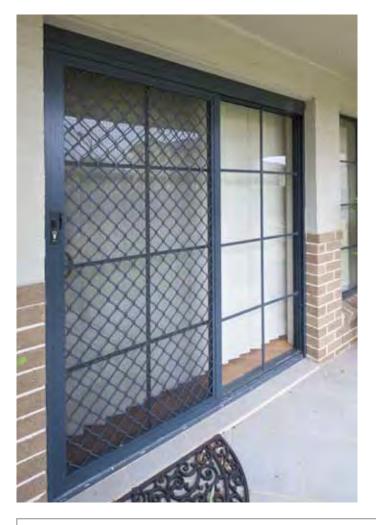

# **DIAMOND GRILLES** SECURITY SCREEN DOORS & WINDOWS

ALSPEC offer a wide range of Window and Door Grille options that will improve the security of your home. ALSPEC Grilles are perfectly suited to a wide range of window applications as well as both hinged and sliding doors.

#### **Key Features:**

- ALSPEC' Security Grilles are made from special Tempered Aluminium for greater strength and increased peace of mind. When combined with quality framing and hardware, ALSPEC Security Grilles offer good looking, low maintenance protection for your home.
- Various ALSPEC decorative grille designs available, ideal for front entry doors. Available in hinged and sliding door widths.
- ALSPEC Security Grilles for custom-made sliding doors provide optimum protection and smooth operation. Adjustment screws face inside the door out of an intruders reach.
- Half door panels add to protection from the weather, pets and intruders. Available in a range of pre-finished colours.
- Fixed window grilles, custom-made to suit. Also available in a variety of patterns and colours.
- Security doors made from quality ALSPEC Grilles can be fitted with the extra feature of a 3 Point Safety Lock. Three interlocking security hinges deter even the most persistent intruder.
- ALSPEC One Way Mesh provides added security by limiting visibility from the outside whilst maintaining the view from the inside.