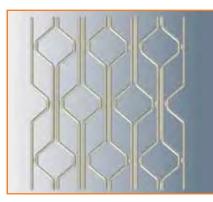

All products are custom made to enhance the design of your home.

All Grilles have a 7mm strand thickness and meet the requirements of the Australian Security Door Standard AS5039. To obtain maximum benefit from ALSPEC Security Grilles all doors made incorporating these grilles should also be manufactured to comply with AS5039 and installed to comply with AS5040.

All Diamond Grille Doors are available with the option of One Way Mesh, ideal if added privacy is required. One Way Mesh allows you to see out through your door at the same time as reducing the visibility into your house from the outside.



## Call 1300 ALSPEC (257732)



www.alspec.com.au

### "When it comes to securing your home ALSPEC Security Grilles are the smart choice"





ATT7 SMALL DIAMOND

#### STANDARD 7mm DIAMOND



A227 DECORATIVE DIAMOND



#### **Key Features:**

- ALSPEC' Security Grilles are made from special Tempered Aluminium for greater strength and increased peace of mind. When combined with quality framing and hardware, ALSPEC Security Grilles offer good looking, low maintenance protection for your home.
- Various ALSPEC decorative grille designs available, ideal for front entry doors. Available in hinged and sliding door widths.
- ALSPEC Security Grilles for custom-made sliding doors provide optimum protection and smooth operation. Adjustment screws face inside the door out of an intruders reach.
- Half door panels add to protection from the weather, pets and intruders. Available in a range of pre-finished colours.
- Fixed window grilles, custom-made to suit. Also available in a variety o