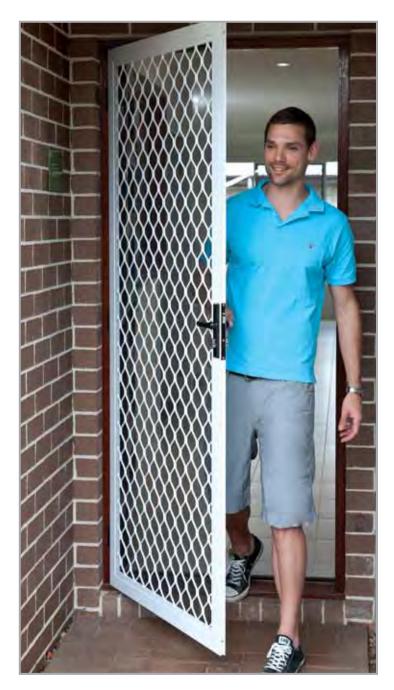

# **DIAMOND GRILLES** SECURITY SCREEN DOORS & WINDOWS

ALSPEC offer a wide range of Window and Door Grille options that will improve the security of your home. ALSPEC Grilles are perfectly suited to a wide range of window applications as well as both hinged and sliding doors.

#### **Key Features:**

- ALSPEC' Security Grilles are made from special Tempered Aluminium for greater strength and increased peace of mind. When combined with quality framing and hardware, ALSPEC Security Grilles offer good looking, low maintenance protection for your home.
- Various ALSPEC decorative grille designs available, ideal for front entry doors. Available in hinged and sliding door widths.
- ALSPEC Security Grilles for custom-made sliding doors provide optimum protection and smooth operation. Adjustment screws face inside the door out of an intruders reach.
- Half door panels add to protection from the weather, pets and intruders. Available in a range of pre-finished colours.
- Fixed window grilles, custom-made to suit. Also available in a variety of patterns and colours.
- Security doors made from quality ALSPEC Grilles can be fitted with the extra feature of a 3 Point Safety Lock. Three interlocking security hinges deter even the most persistent intruder.
- ALSPEC One Way Mesh provides added security by limiting visibility from the outside whilst maintaining the view from the inside.